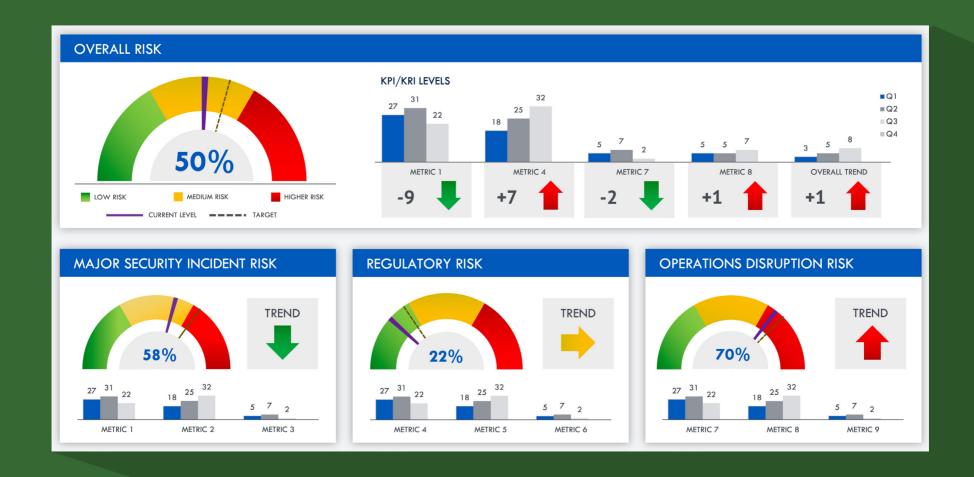

# MEDITOLOGY'S Powerful Risk Engine

Include Pilots?

All

Built by and for healthcare security risk management programs

Communicates risk information in terms that the

Project owner

All

#### Project Portfolio Risk Management Overview

Aligned with industry standard risk reporting and security controls models including FAIR, ISO, NIST, COBIT, and CVSS

Quantifies risks and remediation in dollars and cents terms