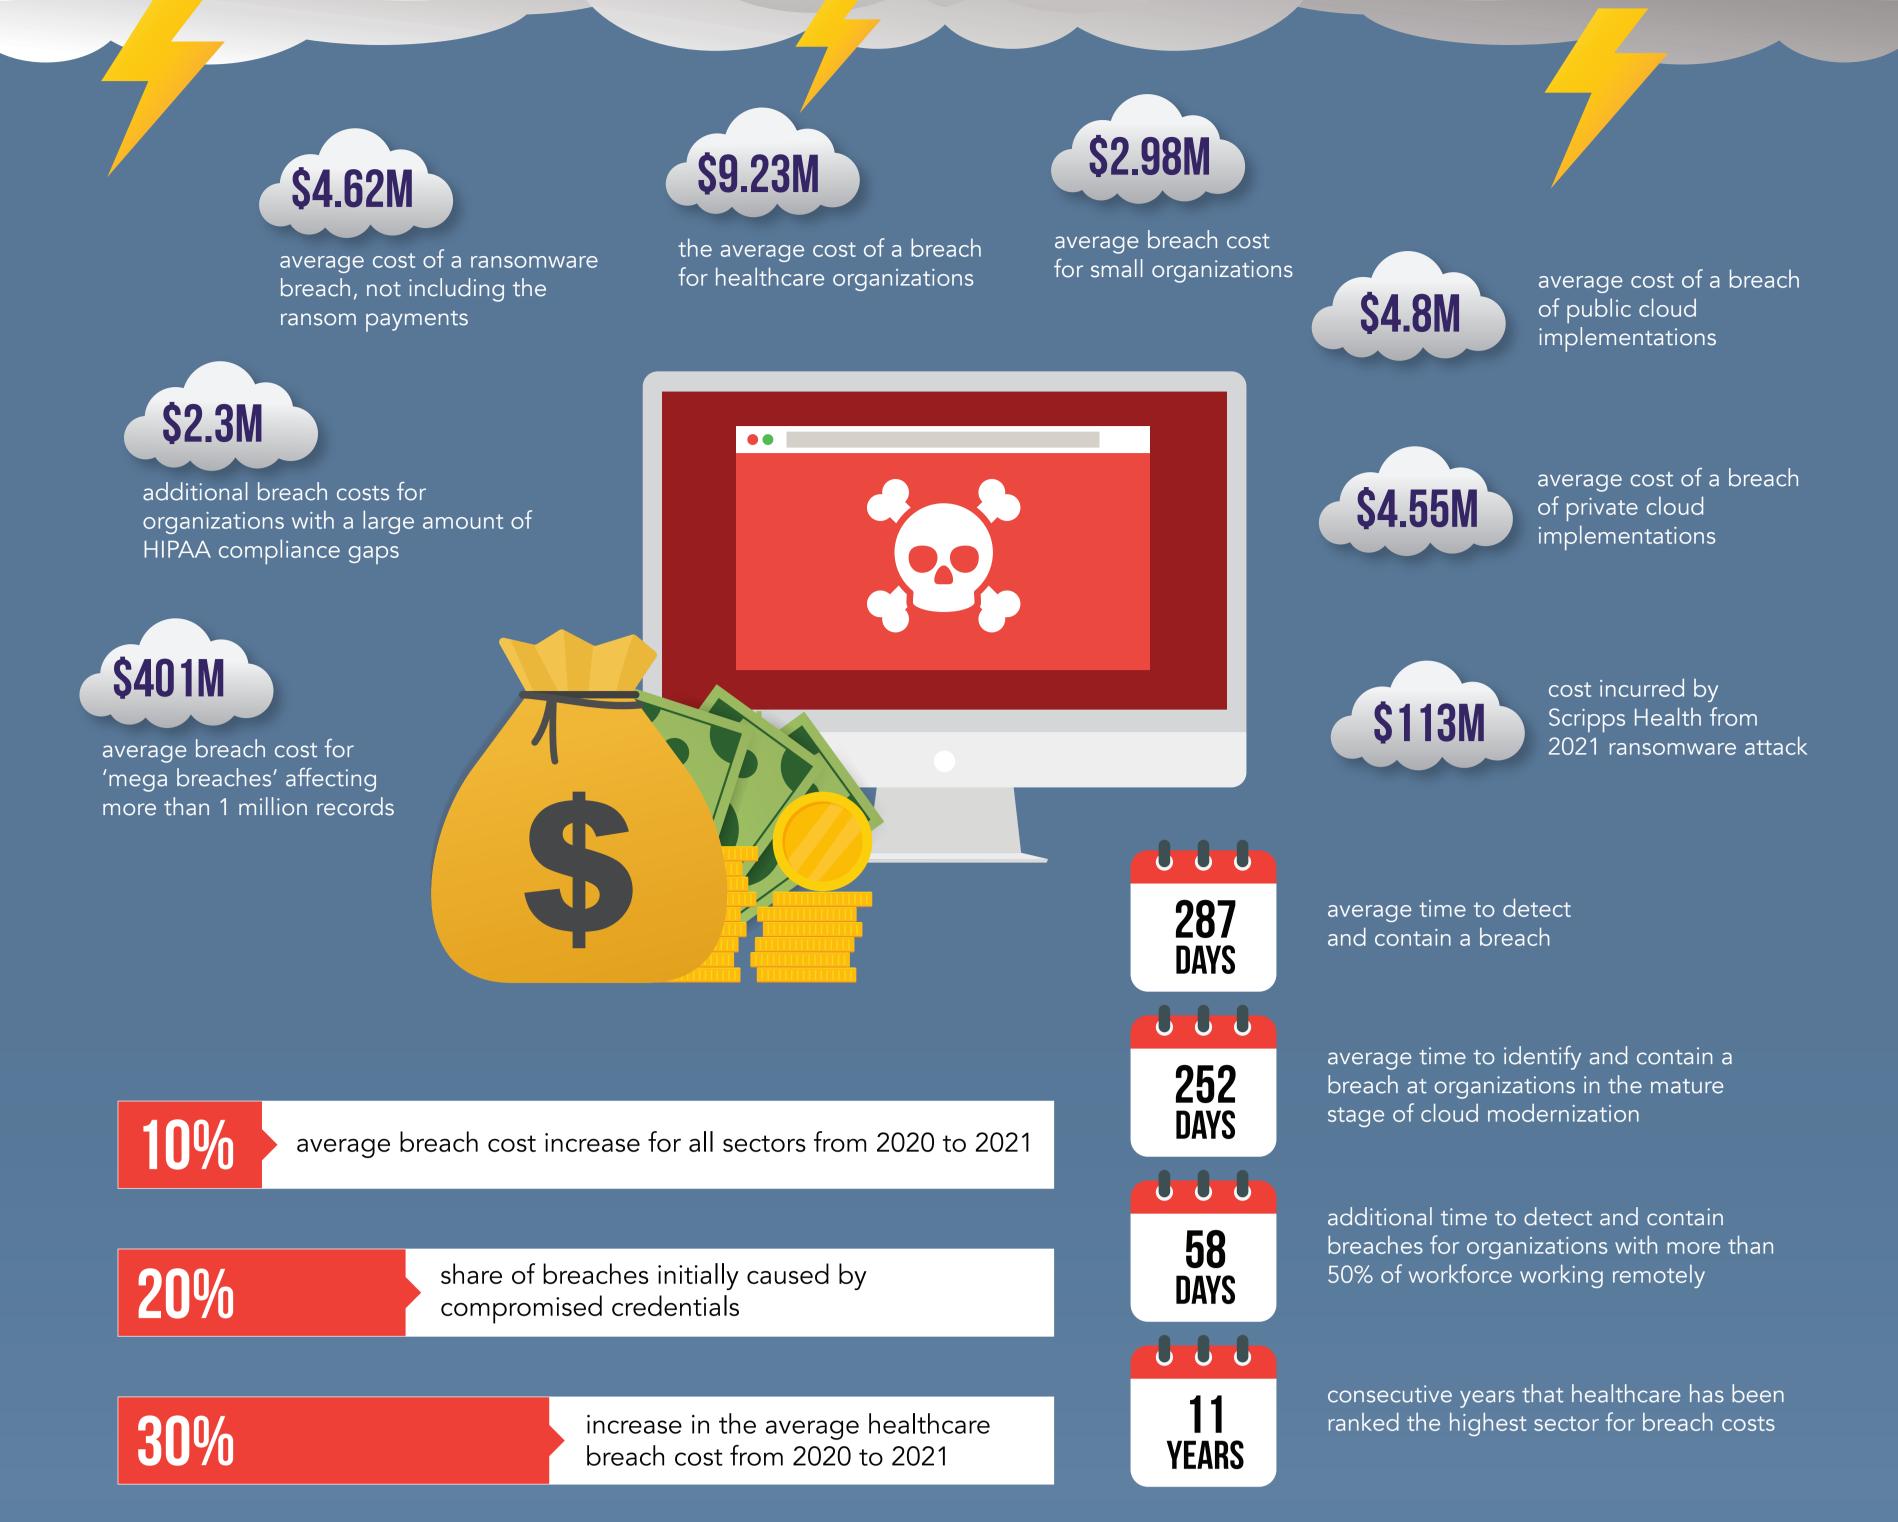

# WHEN IT RAINS, IT POURS: **HEALTHCARE RANKS #1 IN BREACH COSTS**

IBM and the Ponemon Institute released their annual 2021 Cost of a Data Breach Report that lists healthcare as the industry with the highest breach costs of all sectors for the 11th year in a row.