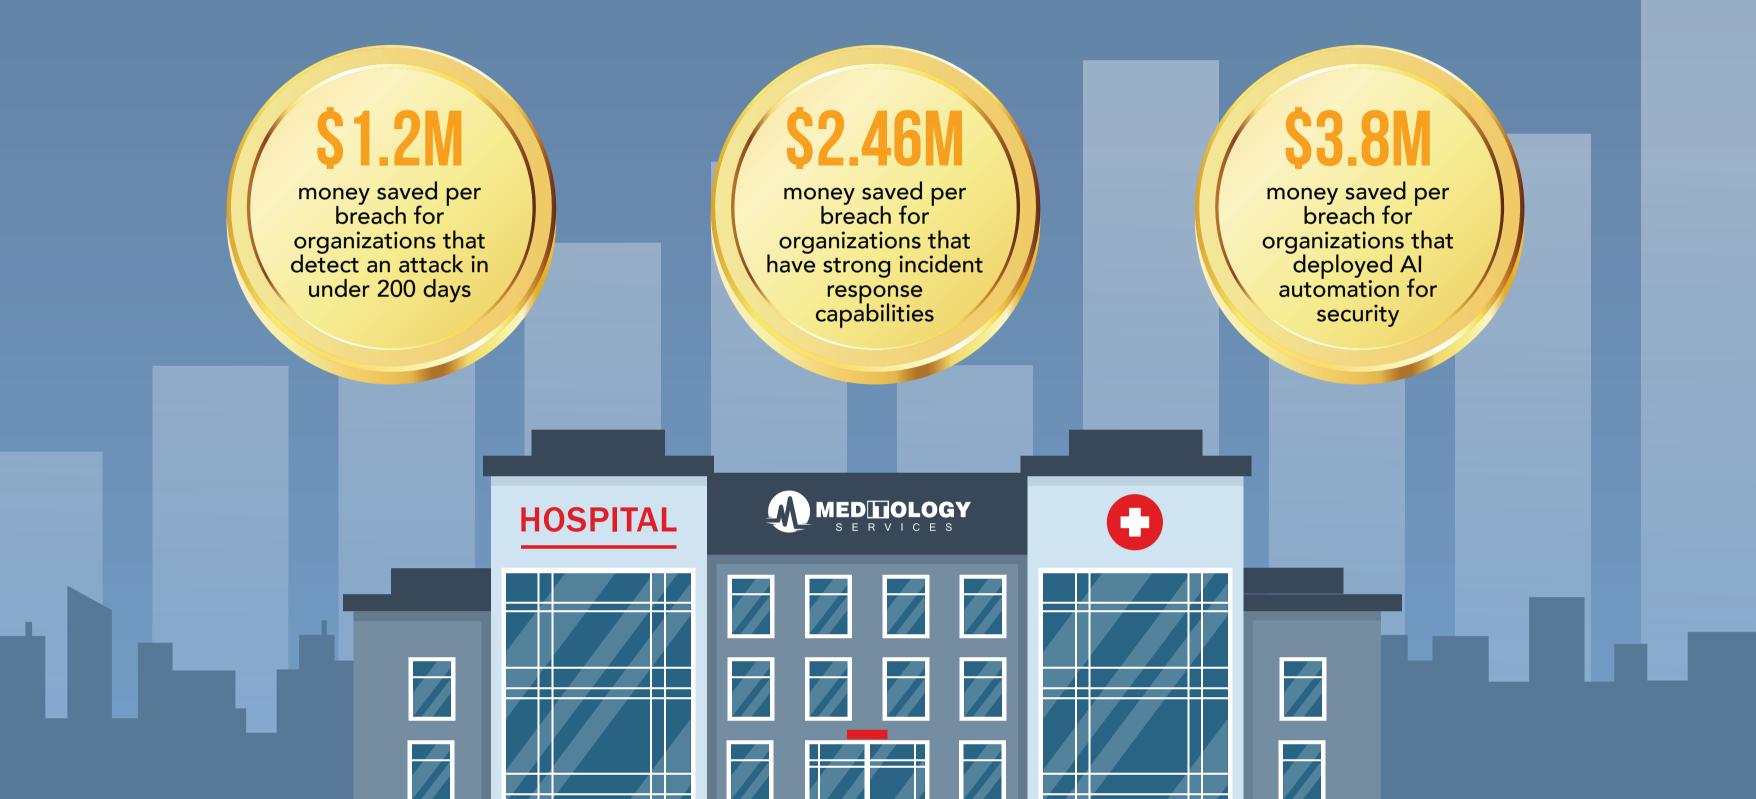

# **RETURN ON INVESTMENT**

# WHEN IT RAINS, IT POURS: **HEALTHCARE RANKS #1 IN BREACH COSTS**

IBM and the Ponemon Institute released their annual 2021 Cost of a Data Breach Report that lists healthcare as the industry with the highest breach costs of all sectors for the 11th year in a row.